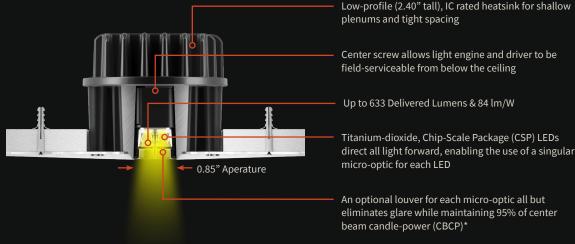

## DOWNLIGHTING NEVER LOOKED SO SMALL

The Stenos 1" Square micro-optic downlights come with a variety of features in a micro form factor, making it easy to blend in while providing high-quality lighting and performance. These downlights are available in both trimmed and trimless profiles and come with magnetic interchangeable beam shaping

accessories that allow for precise control of the lighting environment. Additionally, the STENOS downlights are all constant voltage, which means multiple fixtures can operate from a single power supply, resulting in a simplified installation process and cost savings overall.